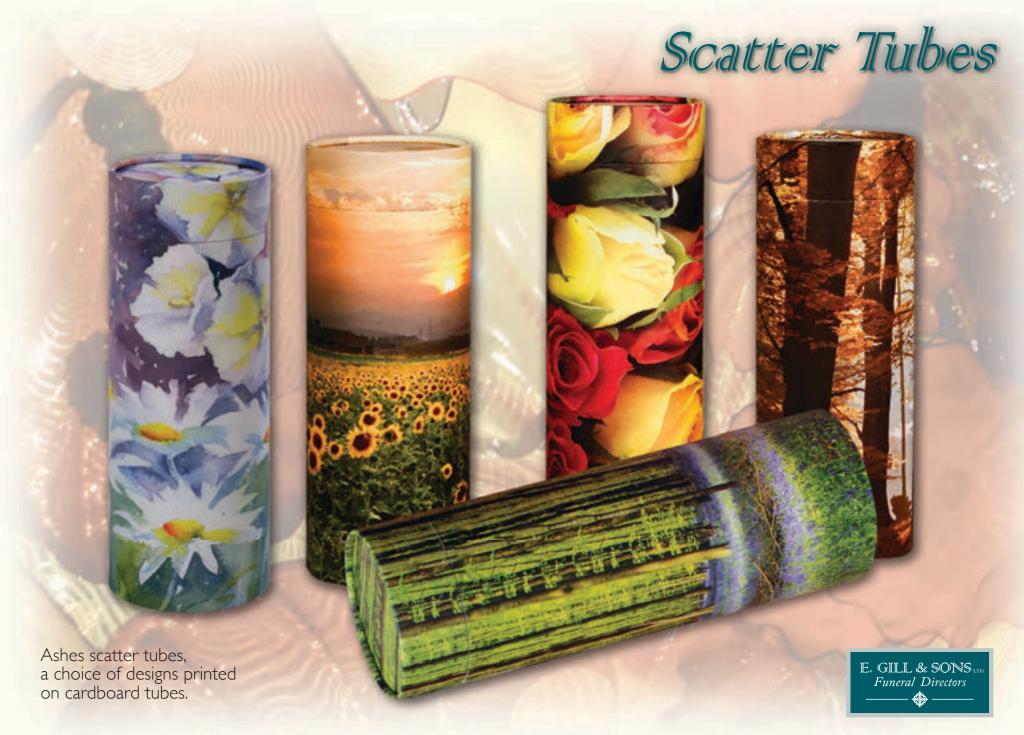

## Scatter Tubes Ashes scatter tubes, a choice of designs printed on cardboard tubes.

E. GILL & SONS LTD

Funeral Directors

E. GILL & SONS LTD

Funeral Directors

———

ALBERT STREET • NEWARK NG24 4BQ
Telephone: 01636 677461 • Fax: 01636 610221