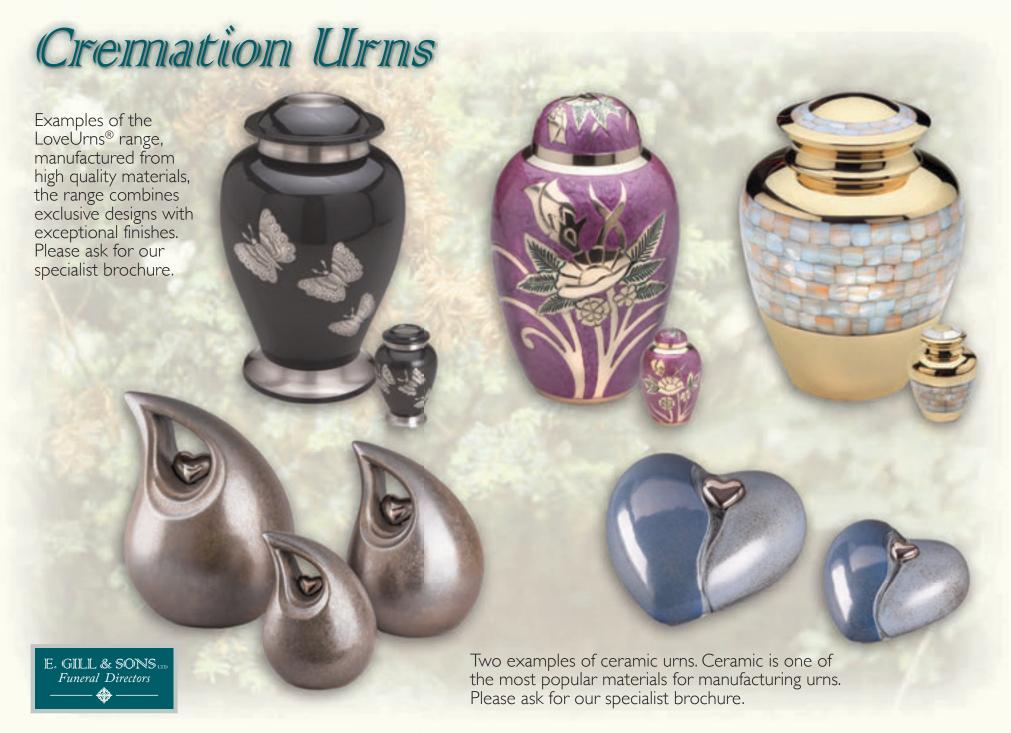

## E. GILL & SONS LTD Funeral Directors

Our family... caring for your family.

We are pleased to offer advice and guidance on selecting the appropriate coffin. This brochure illustrates the types and varieties of coffins and caskets we can supply. We start with our standard range of traditional coffins in oak or mahogany, go on to show a cardboard coffin and some of our wide range of wicker coffins and caskets. These are woven from a variety of natural resources such as Willow, Seagrass and Coconut Palm. There are two examples of the Natural Legacy range, made using 100% wool and finally some examples of the Colourful Coffins range are shown. These allow personalised graphics and images to be printed in environmentally friendly inks over the coffin.