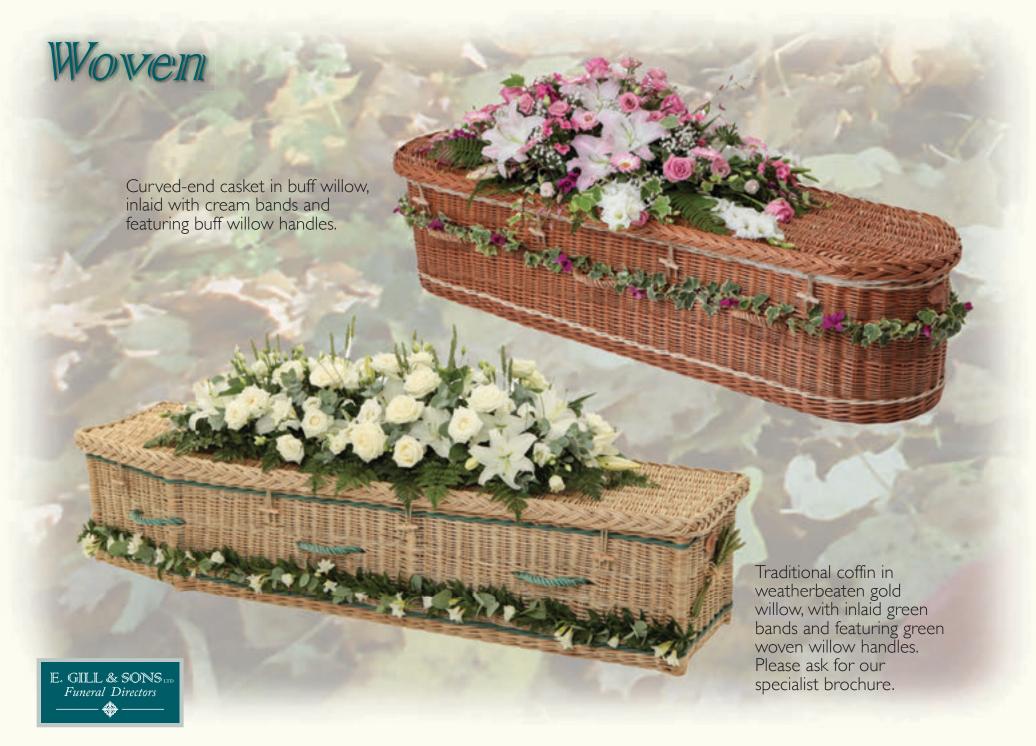

## E. GILL & SONS LTD Funeral Directors

Our family... caring for your family.

We are pleased to offer advice and guidance on selecting the appropriate coffin. This brochure illustrates the types and varieties of coffins and caskets we can supply. We start with our standard range of traditional coffins in oak or mahogany, go on to show a cardboard coffin and some of our wide range of wicker coffins and caskets. These are woven from a variety of natural resources such as Willow, Seagrass and Coconut Palm. There are two examples of the Natural Legacy range, made using 100% wool and finally some examples of the Colourful Coffins range are shown. These allow personalised graphics and images to be printed in environmentally friendly inks over the coffin.