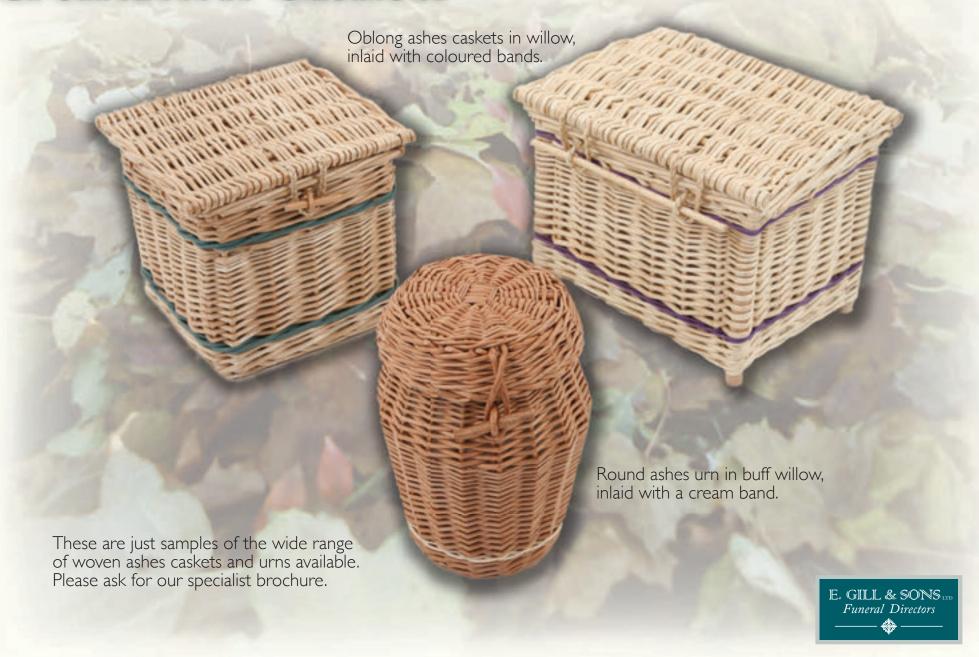

## E. GILL & SONS LTD Funeral Directors

Our family... caring for your family.

We are pleased to offer advice and guidance on selecting the appropriate coffin. This brochure illustrates the types and varieties of coffins and caskets we can supply. We start with our standard range of traditional coffins in oak or mahogany, go on to show a cardboard coffin and some of our wide range of wicker coffins and caskets. These are woven from a variety of natural resources such as Willow, Seagrass and Coconut Palm. There are two examples of the Natural Legacy range, made using 100% wool and finally some examples of the Colourful Coffins range are shown. These allow personalised graphics and images to be printed in environmentally friendly inks over the coffin.