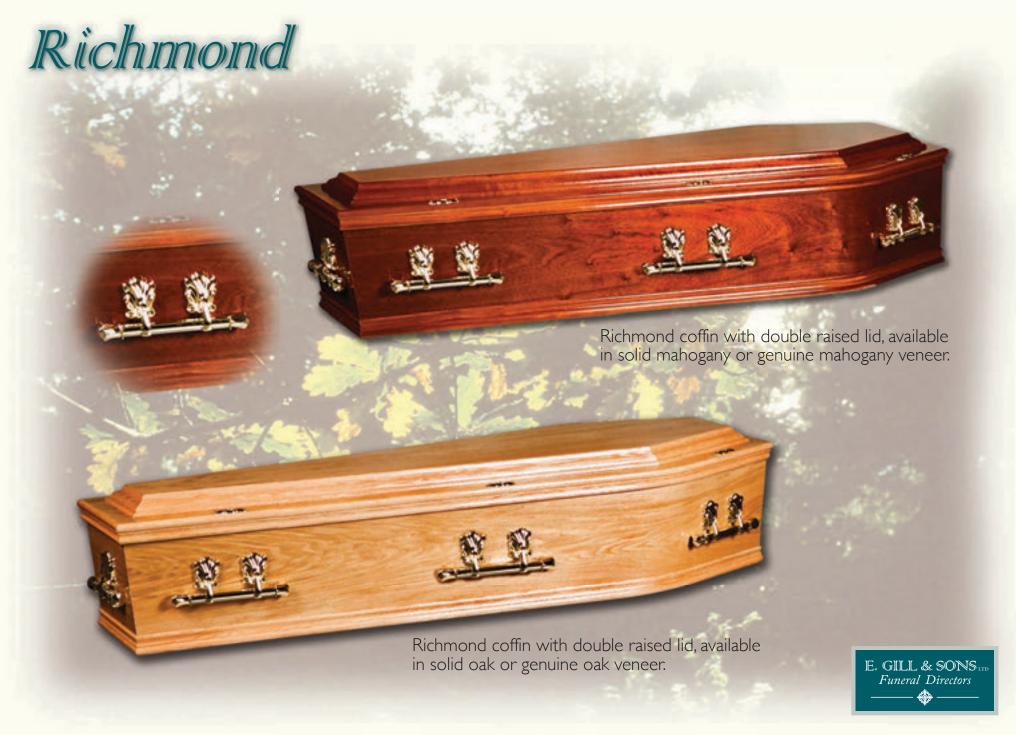

## E. GILL & SONS LTD Funeral Directors

Our family... caring for your family.

We are pleased to offer advice and guidance on selecting the appropriate coffin. This brochure illustrates the types and varieties of coffins and caskets we can supply. We start with our standard range of traditional coffins in oak or mahogany, go on to show a cardboard coffin and some of our wide range of wicker coffins and caskets. These are woven from a variety of natural resources such as Willow, Seagrass and Coconut Palm. There are two examples of the Natural Legacy range, made using 100% wool and finally some examples of the Colourful Coffins range are shown. These allow personalised graphics and images to be printed in environmentally friendly inks over the coffin.