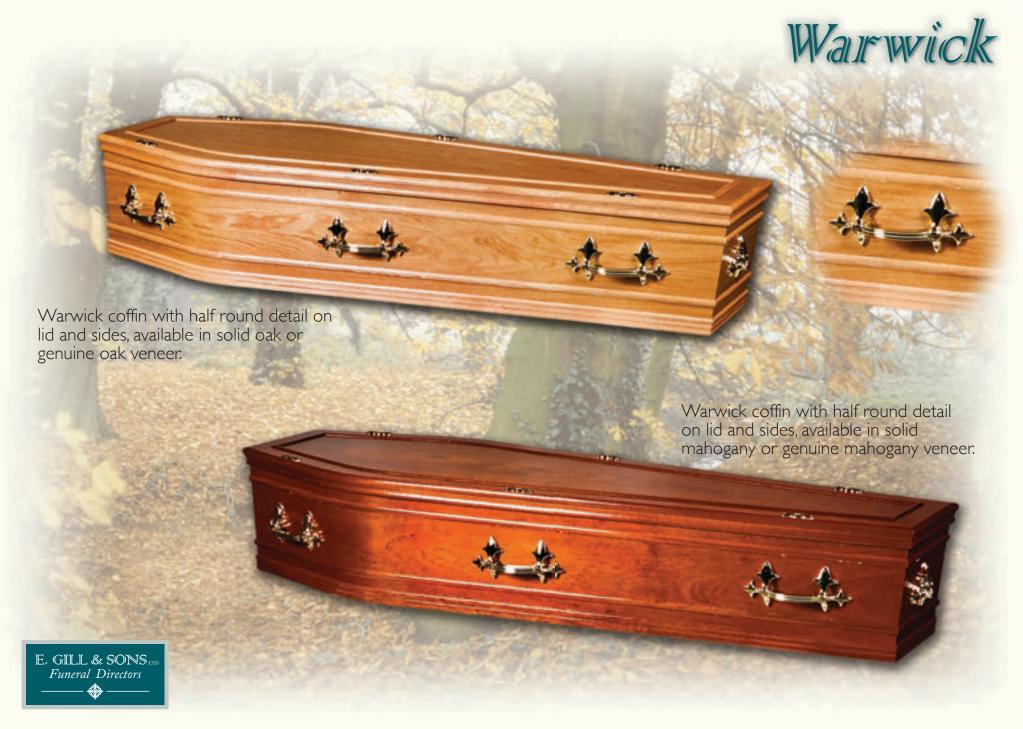

## E. GILL & SONS LTD Funeral Directors

Our family... caring for your family.

We are pleased to offer advice and guidance on selecting the appropriate coffin. This brochure illustrates the types and varieties of coffins and caskets we can supply. We start with our standard range of traditional coffins in oak or mahogany, go on to show a cardboard coffin and some of our wide range of wicker coffins and caskets. These are woven from a variety of natural resources such as Willow, Seagrass and Coconut Palm. There are two examples of the Natural Legacy range, made using 100% wool and finally some examples of the Colourful Coffins range are shown. These allow personalised graphics and images to be printed in environmentally friendly inks over the coffin.