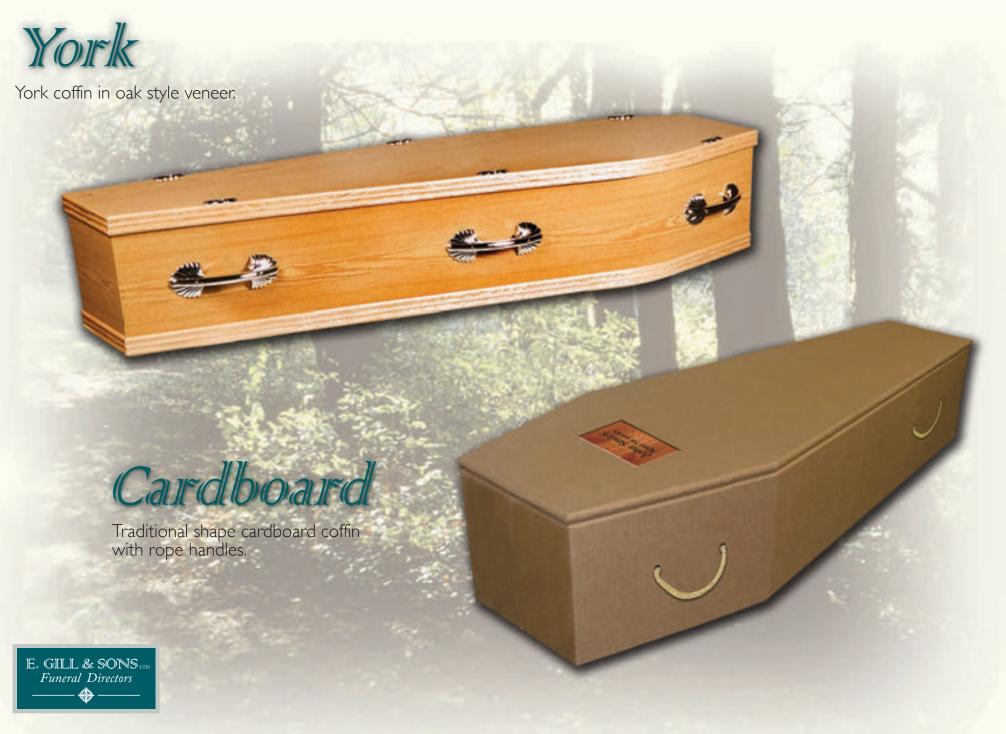

## E. GILL & SONS LTD Funeral Directors

Our family... caring for your family.

We are pleased to offer advice and guidance on selecting the appropriate coffin. This brochure illustrates the types and varieties of coffins and caskets we can supply. We start with our standard range of traditional coffins in oak or mahogany, go on to show a cardboard coffin and some of our wide range of wicker coffins and caskets. These are woven from a variety of natural resources such as Willow, Seagrass and Coconut Palm. There are two examples of the Natural Legacy range, made using 100% wool and finally some examples of the Colourful Coffins range are shown. These allow personalised graphics and images to be printed in environmentally friendly inks over the coffin.