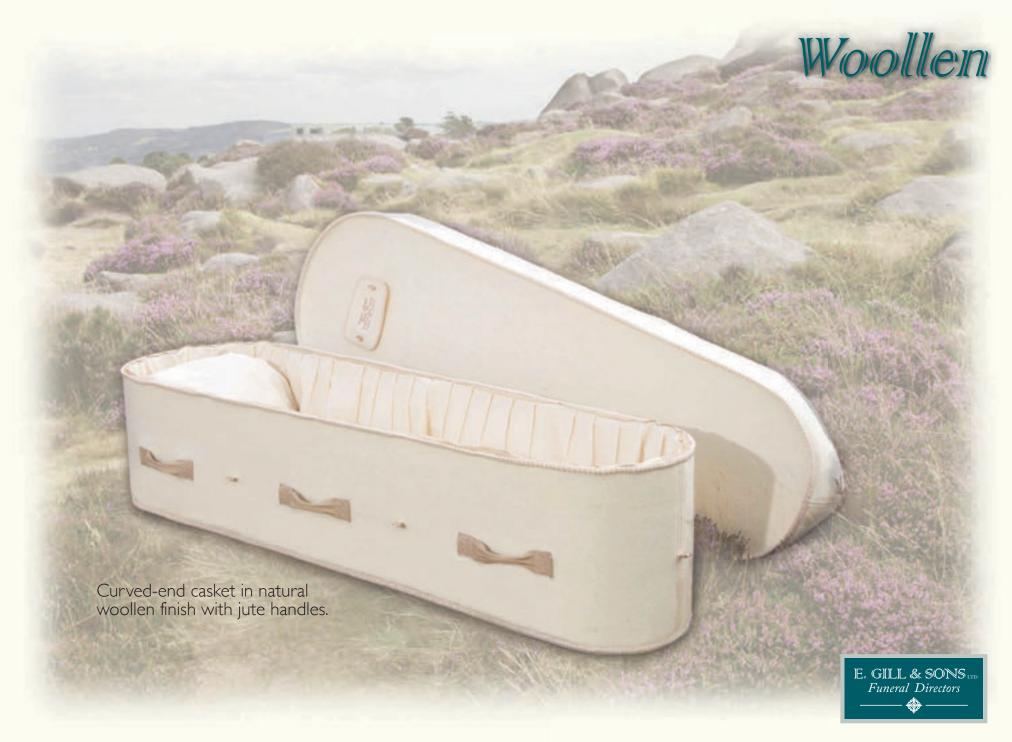

## E. GILL & SONS LTD Funeral Directors

Our family... caring for your family.

We are pleased to offer advice and guidance on selecting the appropriate coffin. This brochure illustrates the types and varieties of coffins and caskets we can supply. We start with our standard range of traditional coffins in oak or mahogany, go on to show a cardboard coffin and some of our wide range of wicker coffins and caskets. These are woven from a variety of natural resources such as Willow, Seagrass and Coconut Palm. There are two examples of the Natural Legacy range, made using 100% wool and finally some examples of the Colourful Coffins range are shown. These allow personalised graphics and images to be printed in environmentally friendly inks over the coffin.