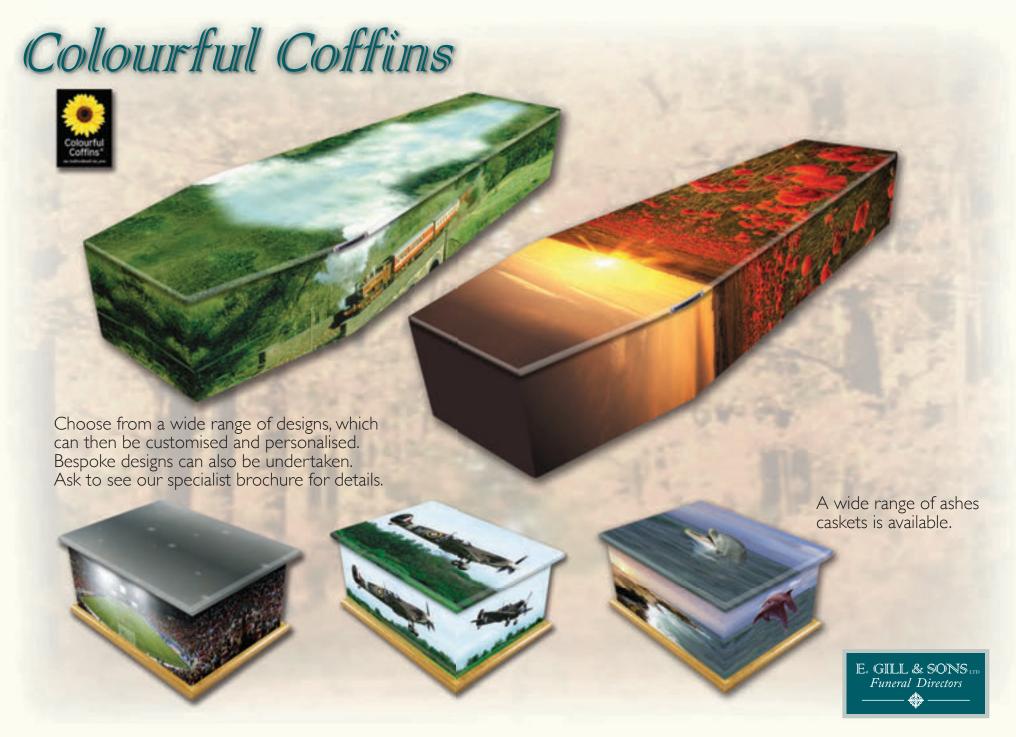

## E. GILL & SONS LTD Funeral Directors

Our family... caring for your family.

We are pleased to offer advice and guidance on selecting the appropriate coffin. This brochure illustrates the types and varieties of coffins and caskets we can supply. We start with our standard range of traditional coffins in oak or mahogany, go on to show a cardboard coffin and some of our wide range of wicker coffins and caskets. These are woven from a variety of natural resources such as Willow, Seagrass and Coconut Palm. There are two examples of the Natural Legacy range, made using 100% wool and finally some examples of the Colourful Coffins range are shown. These allow personalised graphics and images to be printed in environmentally friendly inks over the coffin.