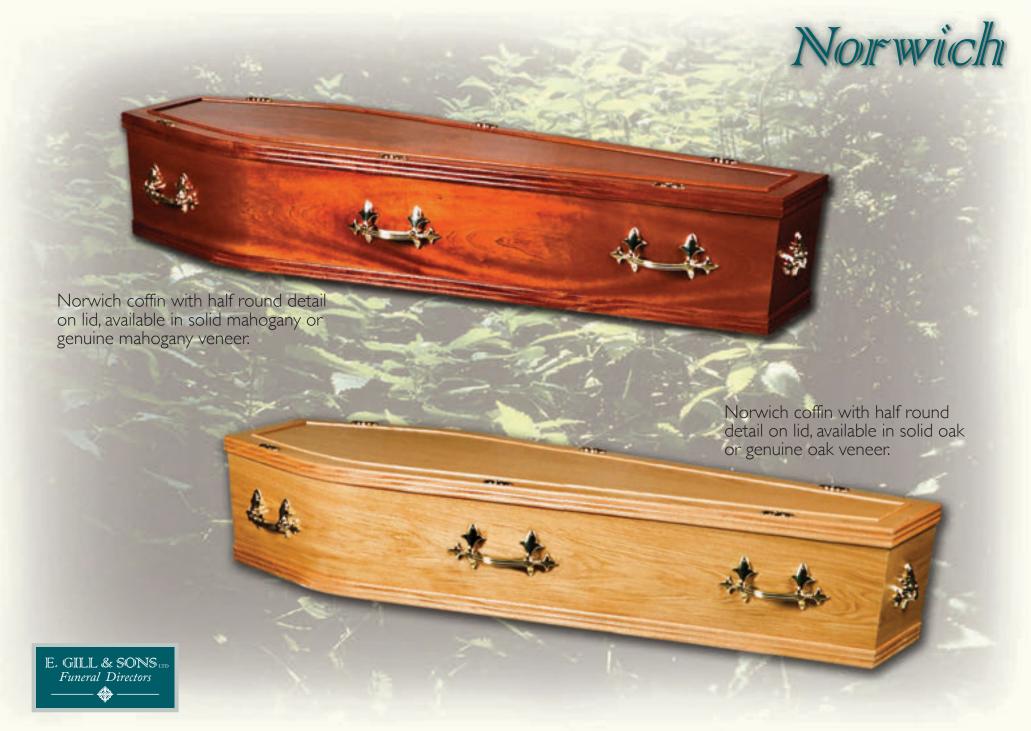

## E. GILL & SONS LTD Funeral Directors

Our family... caring for your family.

We are pleased to offer advice and guidance on selecting the appropriate coffin. This brochure illustrates the types and varieties of coffins and caskets we can supply. We start with our standard range of traditional coffins in oak or mahogany, go on to show a cardboard coffin and some of our wide range of wicker coffins and caskets. These are woven from a variety of natural resources such as Willow, Seagrass and Coconut Palm. There are two examples of the Natural Legacy range, made using 100% wool and finally some examples of the Colourful Coffins range are shown. These allow personalised graphics and images to be printed in environmentally friendly inks over the coffin.