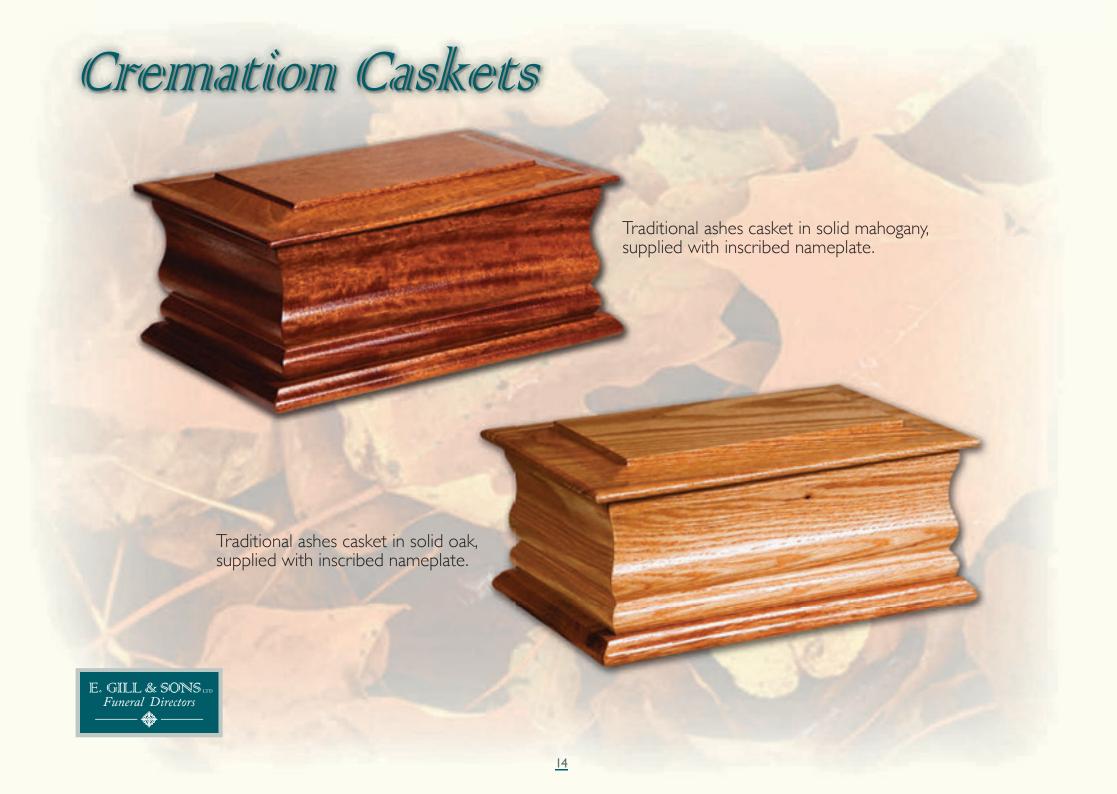

strates the types and varieties of coffins and caskets we can supply. We start with our standard range of traditional coffins in oak or mahogany, go on to show a cardboard coffin and some of our wide range of wicker coffins and caskets. These are woven from a variety of natural resources such as Willow, Seagrass and Coconut Palm. There are two examples of the Natural Legacy range, made using 100% wool and finally some examples of the Colourful Coffins range are shown. These allow personalised graphics and images to be printed in environmentally friendly inks over the coffin.

For those seeking a bespoke service, we will be pleased to discuss your requirements in detail. Wherever possible, our coffins and caskets are supplied from environmentally responsible sources.

























## Cremation Caskets







## Scatter Tubes Ashes scatter tubes, a choice of designs printed on cardboard tubes.



E. GILL & SONS LTD

Funeral Directors





E. GILL & SONS LTD

Funeral Directors

———

ALBERT STREET • NEWARK NG24 4BQ
Telephone: 01636 677461 • Fax: 01636 610221

web: www.egillandsons.co.uk email: info@egillandsons.co.uk