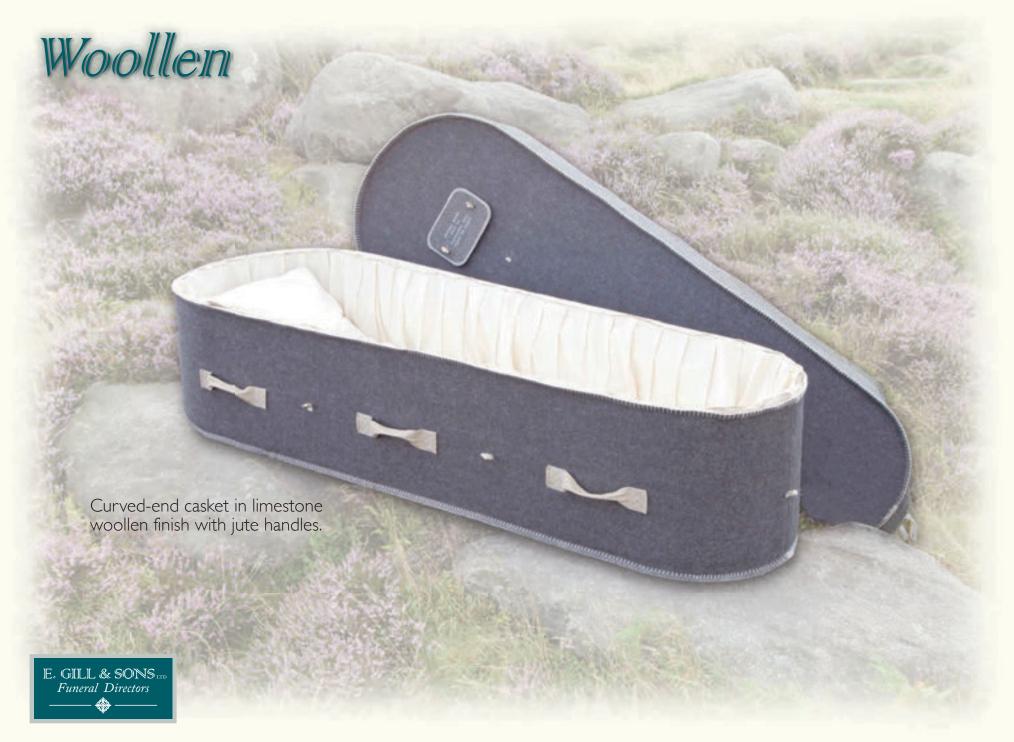

## E. GILL & SONS LTD Funeral Directors

Our family... caring for your family.

We are pleased to offer advice and guidance on selecting the appropriate coffin. This brochure illustrates the types and varieties of coffins and caskets we can supply. We start with our standard range of traditional coffins in oak or mahogany, go on to show a cardboard coffin and some of our wide range of wicker coffins and caskets. These are woven from a variety of natural resources such as Willow, Seagrass and Coconut Palm. There are two examples of the Natural Legacy range, made using 100% wool and finally some examples of the Colourful Coffins range are shown. These allow personalised graphics and images to be printed in environmentally friendly inks over the coffin.