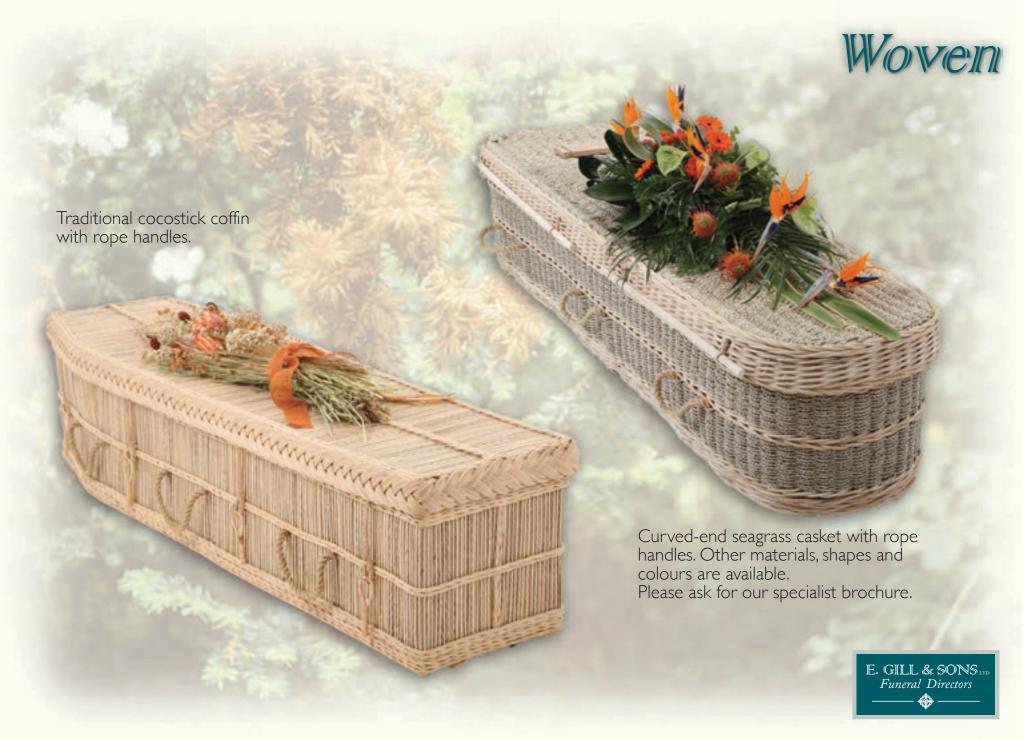

## E. GILL & SONS LTD Funeral Directors

Our family... caring for your family.

We are pleased to offer advice and guidance on selecting the appropriate coffin. This brochure illustrates the types and varieties of coffins and caskets we can supply. We start with our standard range of traditional coffins in oak or mahogany, go on to show a cardboard coffin and some of our wide range of wicker coffins and caskets. These are woven from a variety of natural resources such as Willow, Seagrass and Coconut Palm. There are two examples of the Natural Legacy range, made using 100% wool and finally some examples of the Colourful Coffins range are shown. These allow personalised graphics and images to be printed in environmentally friendly inks over the coffin.