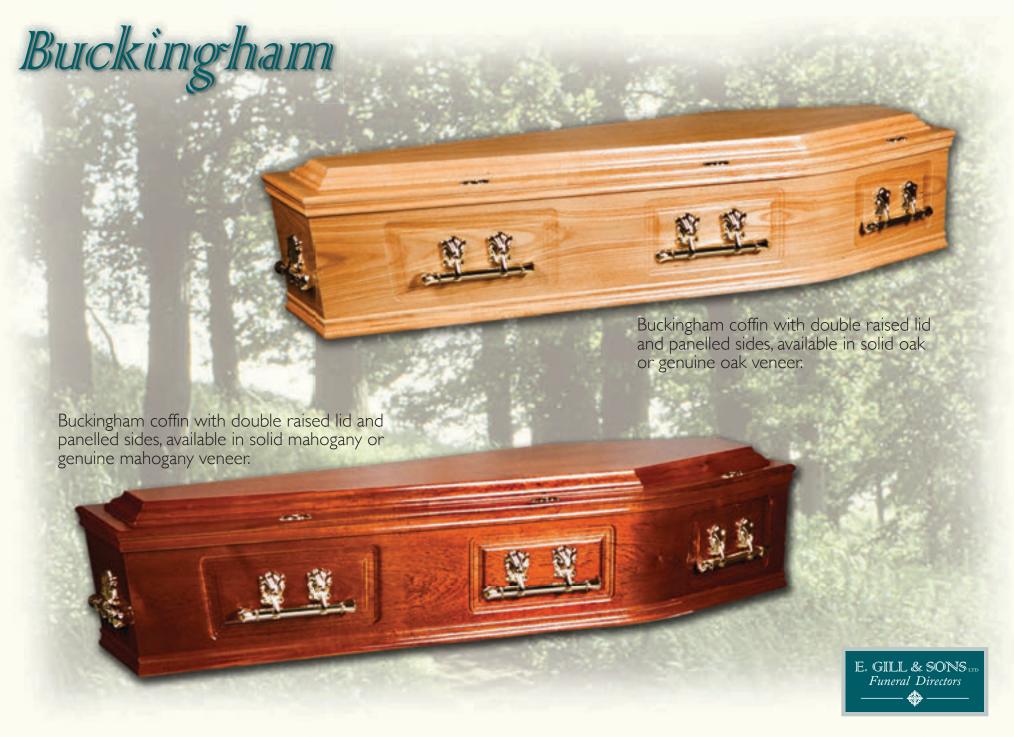

## E. GILL & SONS LTD Funeral Directors

Our family... caring for your family.

We are pleased to offer advice and guidance on selecting the appropriate coffin. This brochure illustrates the types and varieties of coffins and caskets we can supply. We start with our standard range of traditional coffins in oak or mahogany, go on to show a cardboard coffin and some of our wide range of wicker coffins and caskets. These are woven from a variety of natural resources such as Willow, Seagrass and Coconut Palm. There are two examples of the Natural Legacy range, made using 100% wool and finally some examples of the Colourful Coffins range are shown. These allow personalised graphics and images to be printed in environmentally friendly inks over the coffin.